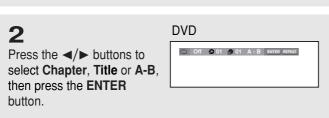

s such as Info, Zoom, Bookmark, Repeat and EZ view menu during DVD playback.

## 2

Press the ▲/▼ buttons to select **Function**, then press the ▶ or **ENTER** button.



## 3

Press the ▲/▼ buttons to select **DVD Function**, then press the ► or **ENTER** button.

- Info (See pages 29 to 30)
- Zoom (See page 41)
- Bookmark (See pages 39 to 40)
- Repeat (See pages 33)
- EZ View (See pages 35 to 36)



4

Press the ▲/▼ buttons to select one of the five functions. Then press the ▶ or ENTER button to access the function.



- You can also directly select these functions using their respective buttons on the remote control.
  - INFO
  - MARK
  - REPEAT
  - ZOOM
  - EZ VIEW

## Repeat Play

Repeat the current chapter, title, a chosen section (A-B), or all of the disc.

## When playing a DVD





- DVD repeats play by chapter or title, and CDs repeat play by disc or.
  - Chapter ( ): repeats the chapter that is playing.
  - Title ( ): repeats the title that is playing.
  - A-B: repeats a segment of the disc that you select.

### Using the A-B Repeat function

- 1. Press the **REPEAT** button on the remote control.
- 2. Press the 
  ✓/ button to select A-B button.
- 3. Press the **ENTER** button at the point where you want repeat play to start (A). B is automatically highlighted.
- 4. Press the **ENTER** button at the point where you want the repeat play to stop (B).
  - To return to normal play, press the CANCEL button.

#### Note

A-B REPEAT allows you to set point (B) 5 seconds after point (A) has been set.



#### Note

- Depending on the disc, the Repeat function may not work